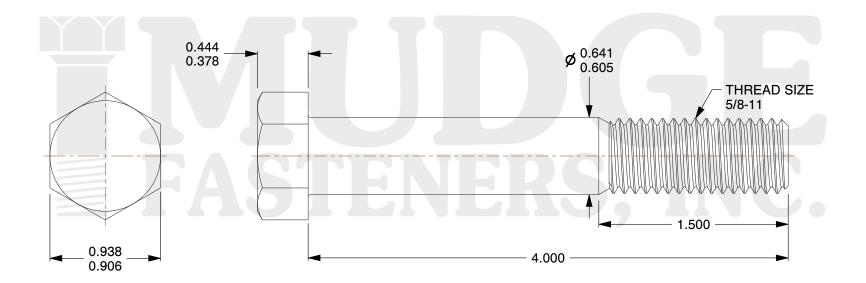

## Notes:

1. HEAD STYLE: HEX HEAD

2. SCREW TYPE: BOLT

3. STANDARD: ANSI B18.2.1

4. MATERIAL: 316 STAINLESS STEEL

@www.mudgefasteners.com

This file and any associated information and specifications are provided for reference and evaluation purposes only and are subject to change without notice. Mudge Fasteners makes no representations, warranties, or guarantees as to the appropriateness, accuracy, completeness, or suitability for any purpose of the file, information, or specification. You are solely responsible for the use of the file, information, and specifications.

| COMPONENT<br>DESCRIPTION | 5/8-11X4 HEX BOLT<br>STAINLESS STEEL 316 STAINLESS | UNIT   |
|--------------------------|----------------------------------------------------|--------|
|                          |                                                    | INCH   |
|                          |                                                    | SHEET  |
|                          |                                                    | 1 of 1 |
| PART NUMBER              | 201062C0400SS316                                   | SCALE  |
| MATERIAL                 | 316 STAINLESS STEEL                                | 1.250  |