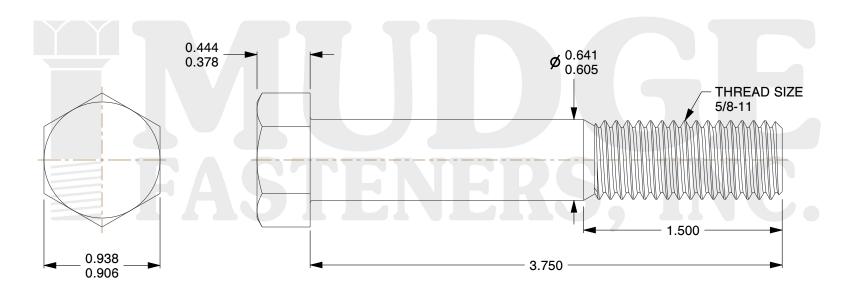

## Notes:

1. HEAD STYLE: HEX HEAD

2. SCREW TYPE: BOLT

3. STANDARD: ANSI B18.2.1

4. MATERIAL: A 307

5. FINISH: ZINC

@www.mudgefasteners.com

This file and any associated information and specifications are provided for reference and evaluation purposes only and are subject to change without notice. Mudge Fasteners makes no representations, warranties, or guarantees as to the appropriateness, accuracy, completeness, or suitability for any purpose of the file, information, or specification. You are solely responsible for the use of the file, information, and specifications.

|                          |                                    | UNIT   |
|--------------------------|------------------------------------|--------|
| COMPONENT<br>DESCRIPTION | 5/8-11X3-3/4 HEX BOLT<br>A307 ZINC | INCH   |
|                          |                                    | SHEET  |
|                          |                                    | 1 of 1 |
| PART NUMBER              | 201062C0375ZC                      | SCALE  |
| MATERIAL                 | A 307                              | 1.311  |