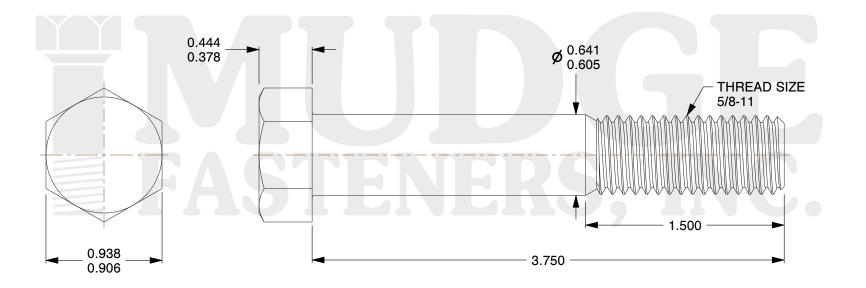

## Notes:

HEAD STYLE: HEX HEAD
SCREW TYPE: BOLT

3. STANDARD: ANSI B18.2.1

4. MATERIAL: 18-8 STAINLESS STEEL

@ www.mudgefasteners.com

This file and any associated information and specifications are provided for reference and evaluation purposes only and are subject to change without notice. Mudge Fasteners makes no representations, warranties, or guarantees as to the appropriateness, accuracy, completeness, or suitability for any purpose of the file, information, or specification. You are solely responsible for the use of the file, information, and specifications.

|                          |                                    | UNIT   |
|--------------------------|------------------------------------|--------|
| COMPONENT<br>DESCRIPTION | 5/8-11X3-3/4 HEX BOLT<br>STAINLESS | INCH   |
|                          |                                    | SHEET  |
|                          |                                    | 1 of 1 |
| PART NUMBER              | 201062C0375SS                      | SCALE  |
| MATERIAL                 | 18-8 STAINLESS STEEL               | 1.311  |