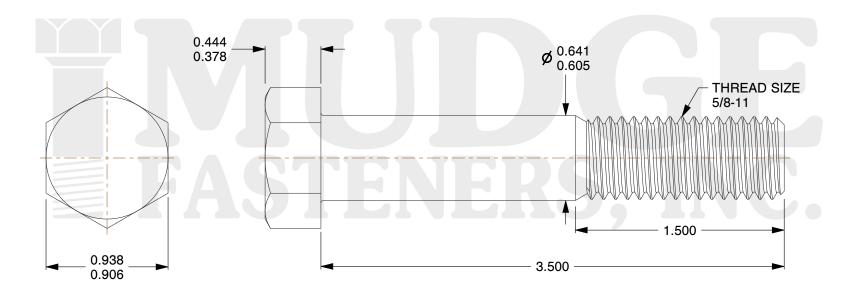

## Notes:

1. HEAD STYLE: HEX HEAD

2. SCREW TYPE: BOLT

3. STANDARD: ANSI B18.2.1

4. MATERIAL: A 307 5. FINISH: ZINC

g www.mudgefasteners.com

This file and any associated information and specifications are provided for reference and evaluation purposes only and are subject to change without notice. Mudge Fasteners makes no representations, warranties, or guarantees as to the appropriateness, accuracy, completeness, or suitability for any purpose of the file, information, or specification. You are solely responsible for the use of the file, information, and specifications.

|                          |                                    | UNIT   |
|--------------------------|------------------------------------|--------|
| COMPONENT<br>DESCRIPTION | 5/8-11X3-1/2 HEX BOLT<br>A307 ZINC | INCH   |
|                          |                                    | SHEET  |
|                          |                                    | 1 of 1 |
| PART NUMBER              | 201062C0350ZC                      | SCALE  |
| MATERIAL                 | A 307                              | 1.379  |