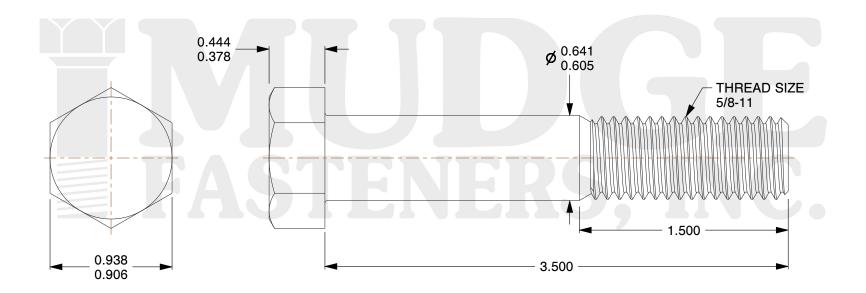

## Notes:

1. HEAD STYLE: HEX HEAD

2. SCREW TYPE: BOLT

3. STANDARD: ANSI B18.2.1

4. MATERIAL: GRADE 2

5. FINISH: TITANIUM

@ www.mudgefasteners.com

This file and any associated information and specifications are provided for reference and evaluation purposes only and are subject to change without notice. Mudge Fasteners makes no representations, warranties, or guarantees as to the appropriateness, accuracy, completeness, or suitability for any purpose of the file, information, or specification. You are solely responsible for the use of the file, information, and specifications.

|                          |                                        | UNIT   |
|--------------------------|----------------------------------------|--------|
| COMPONENT<br>DESCRIPTION | 5/8-11X3-1/2 HEX BOLT<br>GR.2 TITANIUM | INCH   |
|                          |                                        | SHEET  |
|                          |                                        | 1 of 1 |
| PART NUMBER              | 201062C0350TI                          | SCALE  |
| MATERIAL                 | GRADE 2                                | 1.379  |