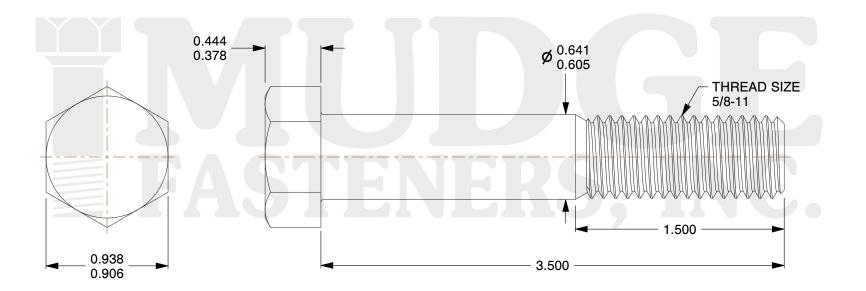

## Notes:

1. HEAD STYLE: HEX HEAD

2. SCREW TYPE: BOLT

3. STANDARD: ANSI B18.2.1

4. MATERIAL: 18-8 STAINLESS STEEL

5. FINISH: BLACK OXIDE

@ www.mudgefasteners.com

This file and any associated information and specifications are provided for reference and evaluation purposes only and are subject to change without notice. Mudge Fasteners makes no representations, warranties, or guarantees as to the appropriateness, accuracy, completeness, or suitability for any purpose of the file, information, or specification. You are solely responsible for the use of the file, information, and specifications.

|                          |                                                       | UNIT   |
|--------------------------|-------------------------------------------------------|--------|
| COMPONENT<br>DESCRIPTION | 5/8-11X3-1/2 HEX BOLT<br>STAINLESS STEEL, BLACK OXIDE | INCH   |
|                          |                                                       | SHEET  |
|                          |                                                       | 1 of 1 |
| PART NUMBER              | 201062C0350SSBO                                       | SCALE  |
| MATERIAL                 | 18-8 STAINLESS STEEL                                  | 1.379  |