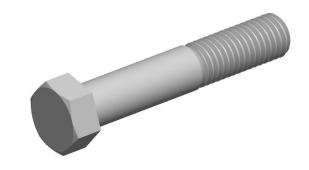

## Notes:

1. HEAD STYLE: HEX HEAD

2. SCREW TYPE: BOLT

3. STANDARD: ANSI B18.2.1

4. MATERIAL: 18-8 STAINLESS STEEL

5. FINISH: BLACK OXIDE

@ www.mudgefasteners.com

This file and any associated information and specifications are provided for reference and evaluation purposes only and are subject to change without notice. Mudge Fasteners makes no representations, warranties, or guarantees as to the appropriateness, accuracy, completeness, or suitability for any purpose of the file, information, or specification. You are solely responsible for the use of the file, information, and specifications.

|                          |                                                       | UNIT   |
|--------------------------|-------------------------------------------------------|--------|
| COMPONENT<br>DESCRIPTION | 5/8-11X3-1/2 HEX BOLT<br>STAINLESS STEEL, BLACK OXIDE | INCH   |
|                          |                                                       | SHEET  |
|                          |                                                       | 1 of 1 |
| PART NUMBER              | 201062C0350SSBO                                       | SCALE  |
| MATERIAL                 | 18-8 STAINLESS STEEL                                  | 1.379  |