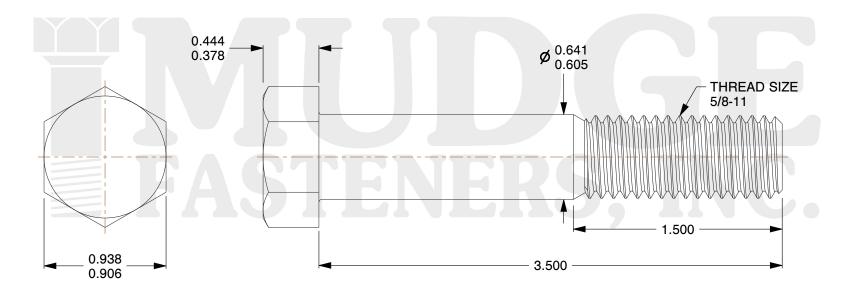

## Notes:

1. HEAD STYLE: HEX HEAD 2. SCREW TYPE: BOLT

3. STANDARD: ANSI B18.2.1

4. MATERIAL: 316 STAINLESS STEEL

@www.mudgefasteners.com

This file and any associated information and specifications are provided for reference and evaluation purposes only and are subject to change without notice. Mudge Fasteners makes no representations, warranties, or guarantees as to the appropriateness, accuracy, completeness, or suitability for any purpose of the file, information, or specification. You are solely responsible for the use of the file, information, and specifications.

|                          |                                                        | UNIT   |
|--------------------------|--------------------------------------------------------|--------|
| COMPONENT<br>DESCRIPTION | 5/8-11X3-1/2 HEX BOLT<br>STAINLESS STEEL 316 STAINLESS | INCH   |
|                          |                                                        | SHEET  |
|                          |                                                        | 1 of 1 |
| PART NUMBER              | 201062C0350SS316                                       | SCALE  |
| MATERIAL                 | 316 STAINLESS STEEL                                    | 1.379  |