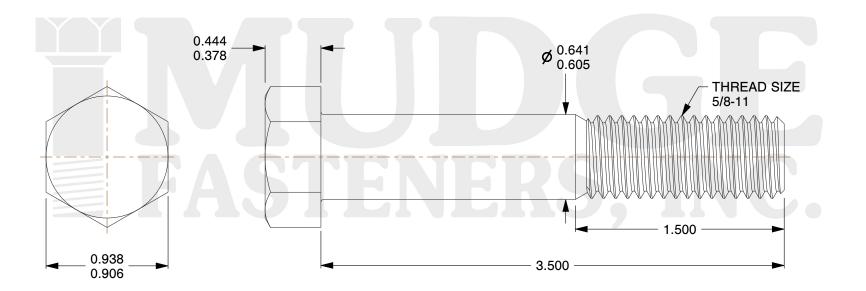

## Notes:

1. HEAD STYLE: HEX HEAD 2. SCREW TYPE: BOLT

3. STANDARD: ANSI B18.2.1

4. MATERIAL: 18-8 STAINLESS STEEL

@www.mudgefasteners.com

This file and any associated information and specifications are provided for reference and evaluation purposes only and are subject to change without notice. Mudge Fasteners makes no representations, warranties, or guarantees as to the appropriateness, accuracy, completeness, or suitability for any purpose of the file, information, or specification. You are solely responsible for the use of the file, information, and specifications.

|                          |                                          | UNIT   |
|--------------------------|------------------------------------------|--------|
| COMPONENT<br>DESCRIPTION | 5/8-11X3-1/2 HEX BOLT<br>STAINLESS STEEL | INCH   |
|                          |                                          | SHEET  |
|                          |                                          | 1 of 1 |
| PART NUMBER              | 201062C0350SS                            | SCALE  |
| MATERIAL                 | 18-8 STAINLESS STEEL                     | 1.379  |