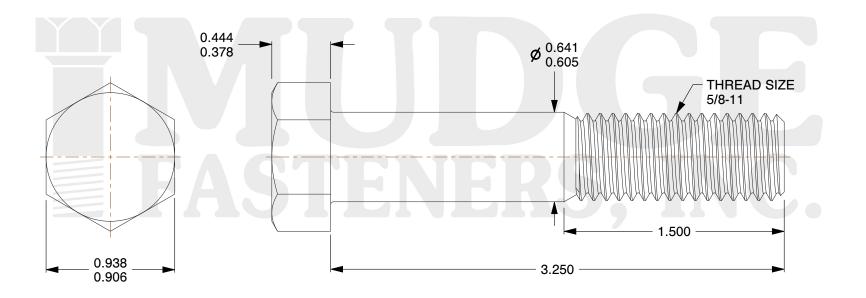

## Notes:

1. HEAD STYLE: HEX HEAD

2. SCREW TYPE: BOLT

3. STANDARD: ANSI B18.2.1

4. MATERIAL: A 307

5. FINISH: ZINC

provided for reference and evaluation purposes only and are subject to change without notice. Mudge Fasteners makes no representations, warranties, or guarantees as to the appropriateness, accuracy, completeness, or suitability for any purpose of the file, information, or specification. You are solely responsible for the use of the file, information, and specifications.

|                          |                                    | UNIT   |
|--------------------------|------------------------------------|--------|
| COMPONENT<br>DESCRIPTION | 5/8-11X3-1/4 HEX BOLT<br>A307 ZINC | INCH   |
|                          |                                    | SHEET  |
|                          |                                    | 1 of 1 |
| PART NUMBER              | 201062C0325ZC                      | SCALE  |
| MATERIAL                 | A 307                              | 1.454  |