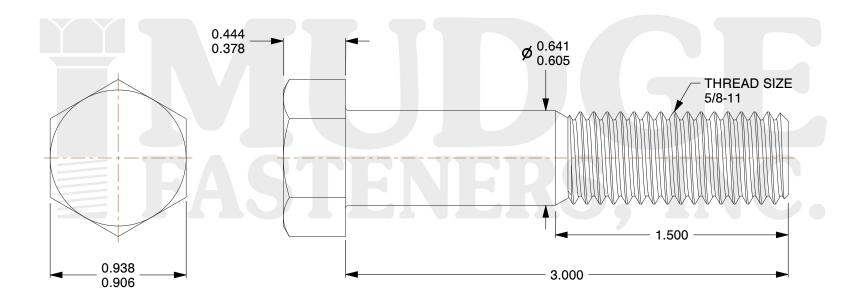

## Notes:

1. HEAD STYLE: HEX HEAD

2. SCREW TYPE: BOLT

3. STANDARD: ANSI B18.2.1

4. MATERIAL: GRADE 2

5. FINISH: TITANIUM

8 www.mudgefasteners.com

This file and any associated information and specifications are provided for reference and evaluation purposes only and are subject to change without notice. Mudge Fasteners makes no representations, warranties, or guarantees as to the appropriateness, accuracy, completeness, or suitability for any purpose of the file, information, or specification. You are solely responsible for the use of the file, information, and specifications.

| COMPONENT<br>DESCRIPTION | 5/8-11X3 HEX BOLT<br>GRADE 2 TITAMIUM | UNIT   |
|--------------------------|---------------------------------------|--------|
|                          |                                       | INCH   |
|                          |                                       | SHEET  |
|                          |                                       | 1 of 1 |
| PART NUMBER              | 201062C0300TI                         | SCALE  |
| MATERIAL                 | GRADE 2                               | 1.537  |