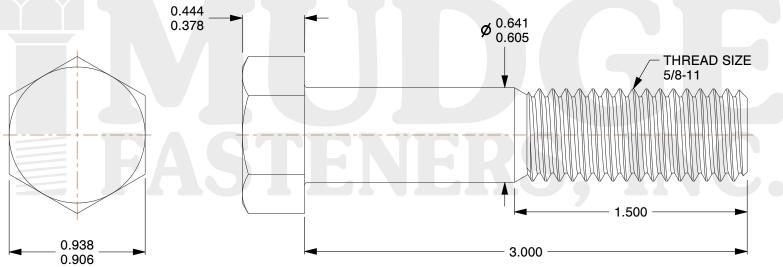

## Notes :

- 1. HEAD STYLE: HEX HEAD
- 2. SCREW TYPE: BOLT
- 3. STANDARD: ANSI B18.2.1
- 4. MATERIAL: 18-8 STAINLESS STEEL
- 5. FINISH: BLACK ZINC

| FASTENERS, INC.          | ASTENERS, INC. appropriateness, accuracy, completeness, or suitability for any purpose of the file, information, or specification. You are solely responsible for the use of the file, information, and | This drawing is the property of<br>Mudge Fasteners. It contains<br>confidential proprietary<br>information that is Mudge<br>Fasteners property. Do not<br>disclose to or duplicate for<br>others except as authorized by<br>Mudge Fasteners. | COMPONENT<br>DESCRIPTION | 5/8-11X3 HEX BOLT<br>STAINLESS,<br>BLACK ZINC | UNIT<br>INCH<br>SHEET<br>1 of 1 |
|--------------------------|---------------------------------------------------------------------------------------------------------------------------------------------------------------------------------------------------------|----------------------------------------------------------------------------------------------------------------------------------------------------------------------------------------------------------------------------------------------|--------------------------|-----------------------------------------------|---------------------------------|
|                          |                                                                                                                                                                                                         |                                                                                                                                                                                                                                              | PART NUMBER              | 201062C0300SSZ4                               | SCALE                           |
| & www.mudgefasteners.com |                                                                                                                                                                                                         |                                                                                                                                                                                                                                              | MATERIAL                 | 18-8 STAINLESS STEEL                          | 1.537                           |