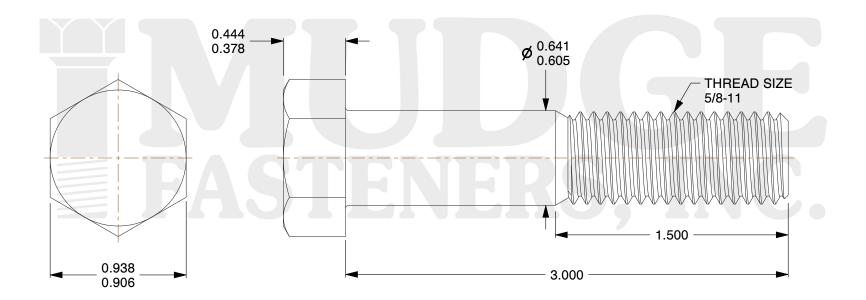

## Notes:

1. HEAD STYLE: HEX HEAD

2. SCREW TYPE: BOLT

3. STANDARD: ANSI B18.2.1

4. MATERIAL: 18-8 STAINLESS STEEL

5. FINISH: BLACK OXIDE

g www.mudgefasteners.com

This file and any associated information and specifications are provided for reference and evaluation purposes only and are subject to change without notice. Mudge Fasteners makes no representations, warranties, or guarantees as to the appropriateness, accuracy, completeness, or suitability for any purpose of the file, information, or specification. You are solely responsible for the use of the file, information, and specifications.

|                          |                                                   | UNIT   |
|--------------------------|---------------------------------------------------|--------|
| COMPONENT<br>DESCRIPTION | 5/8-11X3 HEX BOLT<br>STAINLESS STEEL, BLACK OXIDE | INCH   |
|                          |                                                   | SHEET  |
|                          |                                                   | 1 of 1 |
| PART NUMBER              | 201062C0300SSBO                                   | SCALE  |
| MATERIAL                 | 18-8 STAINLESS STEEL                              | 1.537  |