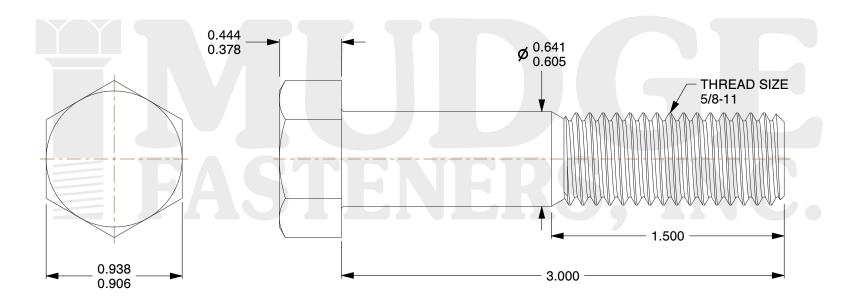

## Notes:

1. HEAD STYLE: HEX HEAD 2. SCREW TYPE: BOLT

3. STANDARD: ANSI B18.2.1

4. MATERIAL: 18-8 STAINLESS STEEL

8 www.mudgefasteners.com

This file and any associated information and specifications are provided for reference and evaluation purposes only and are subject to change without notice. Mudge Fasteners makes no representations, warranties, or guarantees as to the appropriateness, accuracy, completeness, or suitability for any purpose of the file, information, or specification. You are solely responsible for the use of the file, information, and specifications.

| COMPONENT<br>DESCRIPTION | 5/8-11X3 HEX BOLT<br>STAINLESS STEEL | UNIT   |
|--------------------------|--------------------------------------|--------|
|                          |                                      | INCH   |
|                          |                                      | SHEET  |
|                          |                                      | 1 of 1 |
| PART NUMBER              | 201062C0300SS                        | SCALE  |
| MATERIAL                 | 18-8 STAINLESS STEEL                 | 1.537  |