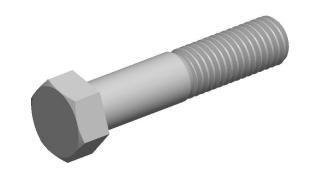

## Notes:

1. HEAD STYLE: HEX HEAD 2. SCREW TYPE: BOLT

3. STANDARD: ANSI B18.2.1

4. MATERIAL: 18-8 STAINLESS STEEL

8 www.mudgefasteners.com

This file and any associated information and specifications are provided for reference and evaluation purposes only and are subject to change without notice. Mudge Fasteners makes no representations, warranties, or guarantees as to the appropriateness, accuracy, completeness, or suitability for any purpose of the file, information, or specification. You are solely responsible for the use of the file, information, and specifications.

| COMPONENT<br>DESCRIPTION | 5/8-11X3 HEX BOLT<br>STAINLESS STEEL | UNIT   |
|--------------------------|--------------------------------------|--------|
|                          |                                      | INCH   |
|                          |                                      | SHEET  |
|                          |                                      | 1 of 1 |
| PART NUMBER              | 201062C0300SS                        | SCALE  |
| MATERIAL                 | 18-8 STAINLESS STEEL                 | 1.537  |