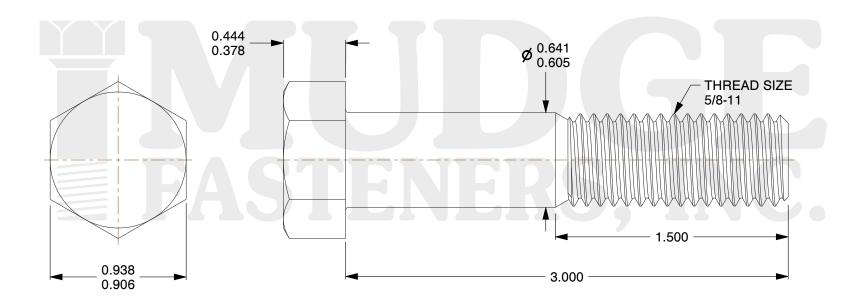

## Notes:

1. HEAD STYLE: HEX HEAD

2. SCREW TYPE: BOLT

3. STANDARD: ANSI B18.2.1

4. MATERIAL: A 307 5. FINISH: PLAIN

g www.mudgefasteners.com

This file and any associated information and specifications are provided for reference and evaluation purposes only and are subject to change without notice. Mudge Fasteners makes no representations, warranties, or guarantees as to the appropriateness, accuracy, completeness, or suitability for any purpose of the file, information, or specification. You are solely responsible for the use of the file, information, and specifications.

| COMPONENT<br>DESCRIPTION | 5/8-11X3 HEX BOLT<br>A307 PLAIN | UNIT   |
|--------------------------|---------------------------------|--------|
|                          |                                 | INCH   |
|                          |                                 | SHEET  |
|                          |                                 | 1 of 1 |
| PART NUMBER              | 201062C0300PN                   | SCALE  |
| MATERIAL                 | A 307                           | 1.537  |