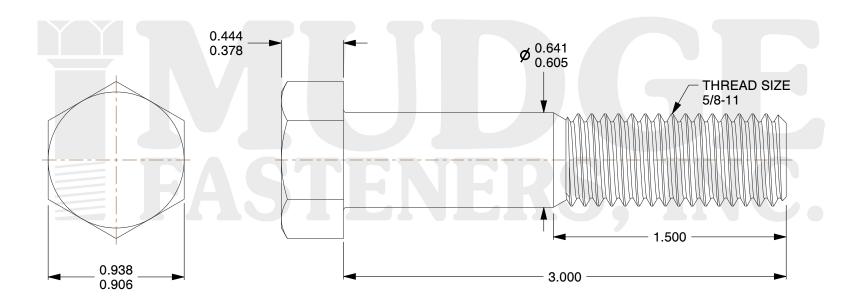

## Notes:

1. HEAD STYLE: HEX HEAD

2. SCREW TYPE: BOLT

3. STANDARD: ANSI B18.2.1

4. MATERIAL: A 307

5. FINISH: GALVANIZED

@ www.mudgefasteners.com

This file and any associated information and specifications are provided for reference and evaluation purposes only and are subject to change without notice. Mudge Fasteners makes no representations, warranties, or guarantees as to the appropriateness, accuracy, completeness, or suitability for any purpose of the file, information, or specification. You are solely responsible for the use of the file, information, and specifications.

|                          |                                     | UNIT   |
|--------------------------|-------------------------------------|--------|
| COMPONENT<br>DESCRIPTION | 5/8-11X3 HEX BOLT<br>A307 GALVANIZE | INCH   |
|                          |                                     | SHEET  |
|                          |                                     | 1 of 1 |
| PART NUMBER              | 201062C0300GA                       | SCALE  |
| MATERIAL                 | A 307                               | 1.537  |