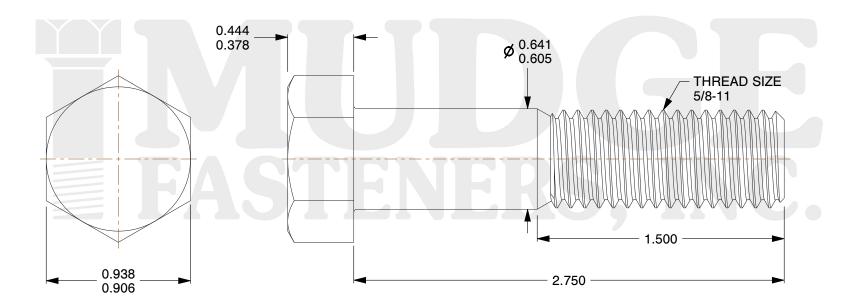

## Notes:

1. HEAD STYLE: HEX HEAD 2. SCREW TYPE: BOLT

3. STANDARD: ANSI B18.2.1

4. MATERIAL: 316 STAINLESS STEEL

8 www.mudgefasteners.com

This file and any associated information and specifications are provided for reference and evaluation purposes only and are subject to change without notice. Mudge Fasteners makes no representations, warranties, or guarantees as to the appropriateness, accuracy, completeness, or suitability for any purpose of the file, information, or specification. You are solely responsible for the use of the file, information, and specifications.

|                          |                                        | UNIT   |
|--------------------------|----------------------------------------|--------|
| COMPONENT<br>DESCRIPTION | 5/8-11X2-3/4 HEX BOLT<br>316 STAINLESS | INCH   |
|                          |                                        | SHEET  |
|                          |                                        | 1 of 1 |
| PART NUMBER              | 201062C0275SS316                       | SCALE  |
| MATERIAL                 | 316 STAINLESS STEEL                    | 1.630  |