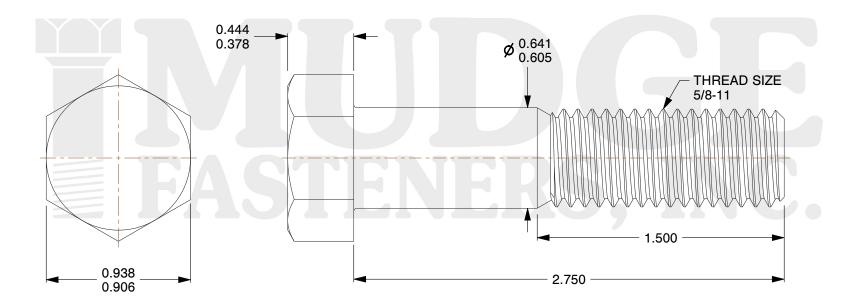

## Notes:

1. HEAD STYLE: HEX HEAD 2. SCREW TYPE: BOLT

3. STANDARD: ANSI B18.2.1

4. MATERIAL: 18-8 STAINLESS STEEL

@ www.mudgefasteners.com

This file and any associated information and specifications are provided for reference and evaluation purposes only and are subject to change without notice. Mudge Fasteners makes no representations, warranties, or guarantees as to the appropriateness, accuracy, completeness, or suitability for any purpose of the file, information, or specification. You are solely responsible for the use of the file, information, and specifications.

|                          |                                          | UNIT   |
|--------------------------|------------------------------------------|--------|
| COMPONENT<br>DESCRIPTION | 5/8-11X2-3/4 HEX BOLT<br>STAINLESS STEEL | INCH   |
|                          |                                          | SHEET  |
|                          |                                          | 1 of 1 |
| PART NUMBER              | 201062C0275SS                            | SCALE  |
| MATERIAL                 | 18-8 STAINLESS STEEL                     | 1.630  |