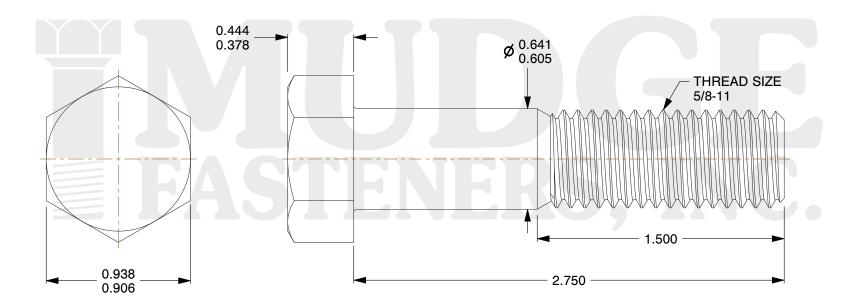

## Notes:

1. HEAD STYLE: HEX HEAD

2. SCREW TYPE: BOLT

3. STANDARD: ANSI B18.2.1

4. MATERIAL: A 307 5. FINISH: PLAIN

@www.mudgefasteners.com

This file and any associated information and specifications are provided for reference and evaluation purposes only and are subject to change without notice. Mudge Fasteners makes no representations, warranties, or guarantees as to the appropriateness, accuracy, completeness, or suitability for any purpose of the file, information, or specification. You are solely responsible for the use of the file, information, and specifications.

|                          |                                     | UNIT   |
|--------------------------|-------------------------------------|--------|
| COMPONENT<br>DESCRIPTION | 5/8-11X2-3/4 HEX BOLT<br>A307 PLAIN | INCH   |
|                          |                                     | SHEET  |
|                          |                                     | 1 of 1 |
| PART NUMBER              | 201062C0275PN                       | SCALE  |
| MATERIAL                 | A 307                               | 1.630  |