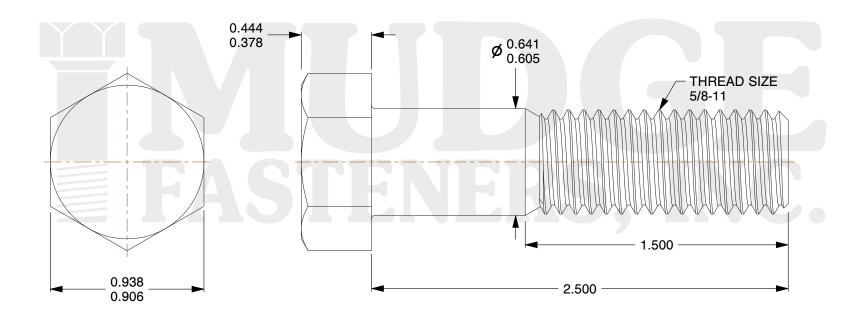

## Notes:

1. HEAD STYLE: HEX HEAD

2. SCREW TYPE: BOLT

3. STANDARD: ANSI B18.2.1

4. MATERIAL: A 307

5. FINISH: ZINC

8 www.mudgefasteners.com

This file and any associated information and specifications are provided for reference and evaluation purposes only and are subject to change without notice. Mudge Fasteners makes no representations, warranties, or guarantees as to the appropriateness, accuracy, completeness, or suitability for any purpose of the file, information, or specification. You are solely responsible for the use of the file, information, and specifications.

|                          |                                    | UNIT   |
|--------------------------|------------------------------------|--------|
| COMPONENT<br>DESCRIPTION | 5/8-11X2-1/2 HEX BOLT<br>A307 ZINC | INCH   |
|                          |                                    | SHEET  |
|                          |                                    | 1 of 1 |
| PART NUMBER              | 201062C0250ZC                      | SCALE  |
| MATERIAL                 | A 307                              | 1.736  |