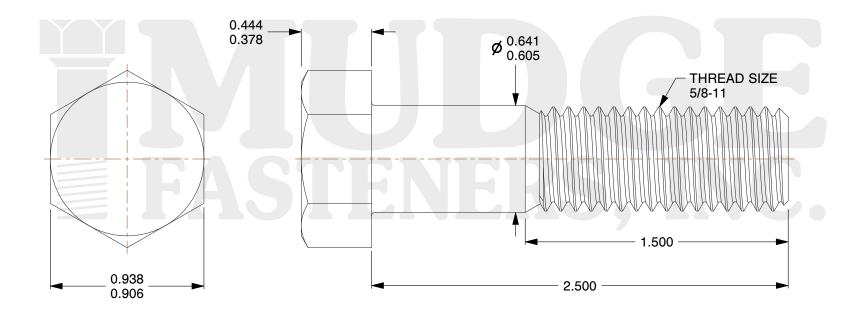

## Notes:

1. HEAD STYLE: HEX HEAD

2. SCREW TYPE: BOLT

3. STANDARD: ANSI B18.2.1

4. MATERIAL: 18-8 STAINLESS STEEL

5. FINISH: ZINC

@www.mudgefasteners.com

This file and any associated information and specifications are provided for reference and evaluation purposes only and are subject to change without notice. Mudge Fasteners makes no representations, warranties, or guarantees as to the appropriateness, accuracy, completeness, or suitability for any purpose of the file, information, or specification. You are solely responsible for the use of the file, information, and specifications.

| COMPONENT<br>DESCRIPTION | 5/8-11X2-1/2 HEX BOLT<br>STAINLESS STEEL ZINC PLATED | UNIT   |
|--------------------------|------------------------------------------------------|--------|
|                          |                                                      | INCH   |
|                          |                                                      | SHEET  |
|                          |                                                      | 1 of 1 |
| PART NUMBER              | 201062C0250SSZC                                      | SCALE  |
| MATERIAL                 | 18-8 STAINLESS STEEL                                 | 1.736  |