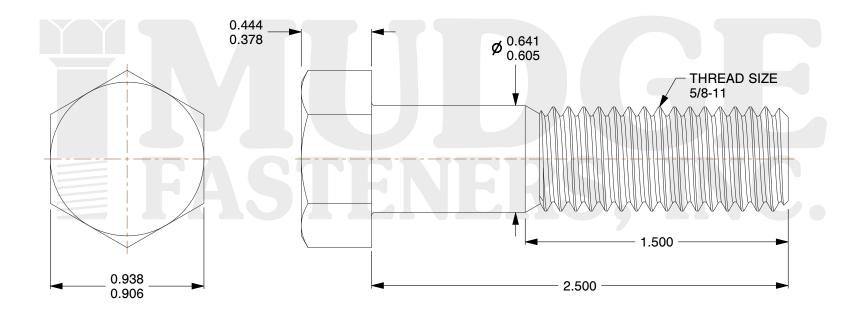

## Notes:

1. HEAD STYLE: HEX HEAD

2. SCREW TYPE: BOLT

3. STANDARD: ANSI B18.2.1

4. MATERIAL: 18-8 STAINLESS STEEL

5. FINISH: BLACK OXIDE

@ www.mudgefasteners.com

This file and any associated information and specifications are provided for reference and evaluation purposes only and are subject to change without notice. Mudge Fasteners makes no representations, warranties, or guarantees as to the appropriateness, accuracy, completeness, or suitability for any purpose of the file, information, or specification. You are solely responsible for the use of the file, information, and specifications.

|                          |                                                      | UNIT   |
|--------------------------|------------------------------------------------------|--------|
| COMPONENT<br>DESCRIPTION | 5/8-11X2-1/2 HEX BOLT<br>STAINLESS STEEL BLACK OXIDE | INCH   |
|                          |                                                      | SHEET  |
|                          |                                                      | 1 of 1 |
| PART NUMBER              | 201062C0250SSBO                                      | SCALE  |
| MATERIAL                 | 18-8 STAINLESS STEEL                                 | 1.736  |