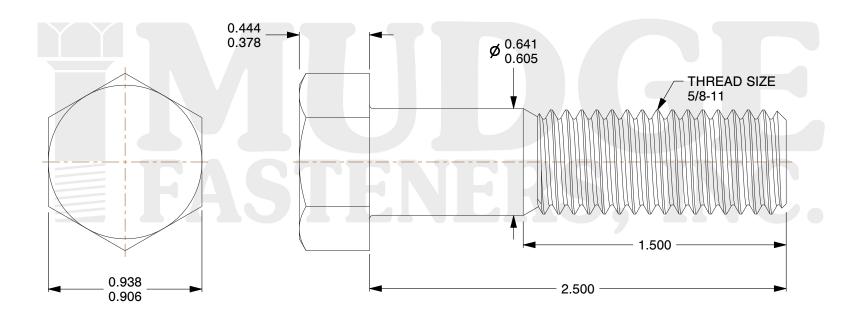

## Notes:

1. HEAD STYLE: HEX HEAD

2. SCREW TYPE: BOLT

3. STANDARD: ANSI B18.2.1

4. MATERIAL: BRASS

5. FINISH: PLAIN

This file and any associated information and specifications are provided for reference and evaluation purposes only and are subject to change without notice. Mudge Fasteners makes no representations, warranties, or guarantees as to the appropriateness, accuracy, completeness, or suitability for any purpose of the file, information, or specification. You are solely responsible for the use of the file, information, and specifications.

| COMPONENT<br>DESCRIPTION | 5/8-11X2-1/2 HEX BOLT<br>BRASS | UNIT   |
|--------------------------|--------------------------------|--------|
|                          |                                | INCH   |
|                          |                                | SHEET  |
|                          |                                | 1 of 1 |
| PART NUMBER              | 201062C0250BR                  | SCALE  |
| MATERIAL                 | BRASS                          | 1.736  |