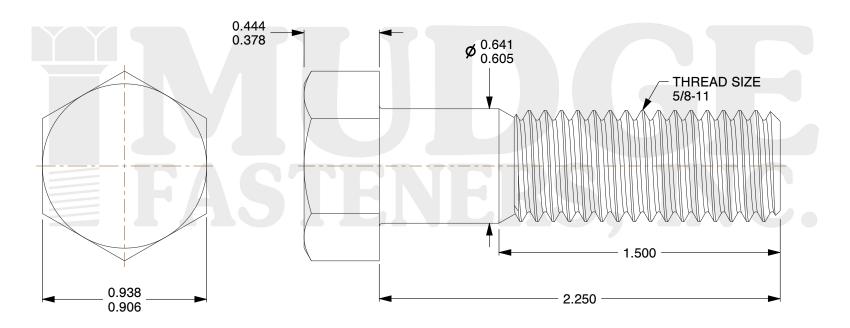

## Notes:

1. HEAD STYLE: HEX HEAD

2. SCREW TYPE: BOLT

3. STANDARD: ANSI B18.2.1

4. MATERIAL: A 307

5. FINISH: ZINC

@ www.mudgefasteners.com

This file and any associated information and specifications are provided for reference and evaluation purposes only and are subject to change without notice. Mudge Fasteners makes no representations, warranties, or guarantees as to the appropriateness, accuracy, completeness, or suitability for any purpose of the file, information, or specification. You are solely responsible for the use of the file, information, and specifications.

|                          |                                    | UNIT   |
|--------------------------|------------------------------------|--------|
| COMPONENT<br>DESCRIPTION | 5/8-11X2-1/4 HEX BOLT<br>A307 ZINC | INCH   |
|                          |                                    | SHEET  |
|                          |                                    | 1 of 1 |
| PART NUMBER              | 201062C0225ZC                      | SCALE  |
| MATERIAL                 | A 307                              | 1.856  |