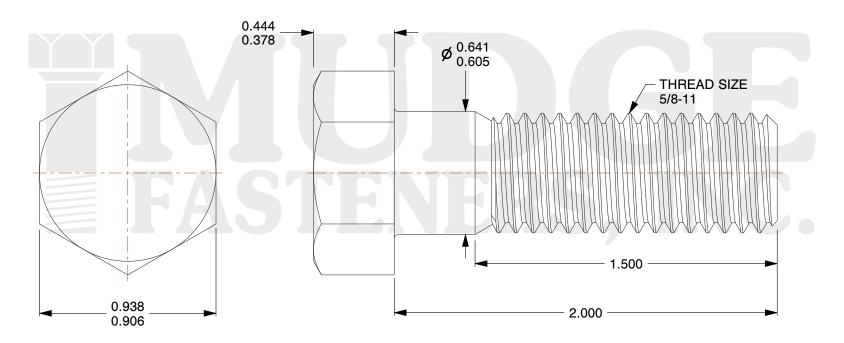

## Notes:

1. HEAD STYLE: HEX HEAD

2. SCREW TYPE: BOLT

3. STANDARD: ANSI B18.2.1

4. MATERIAL: A 307

5. FINISH: ZINC

@ www.mudgefasteners.com

This file and any associated information and specifications are provided for reference and evaluation purposes only and are subject to change without notice. Mudge Fasteners makes no representations, warranties, or guarantees as to the appropriateness, accuracy, completeness, or suitability for any purpose of the file, information, or specification. You are solely responsible for the use of the file, information, and specifications.

|                          |                                | UNIT   |
|--------------------------|--------------------------------|--------|
| COMPONENT<br>DESCRIPTION | 5/8-11X2 HEX BOLT<br>A307 ZINC | INCH   |
|                          |                                | SHEET  |
|                          |                                | 1 of 1 |
| PART NUMBER              | 201062C0200ZC                  | SCALE  |
| MATERIAL                 | A 307                          | 1.994  |