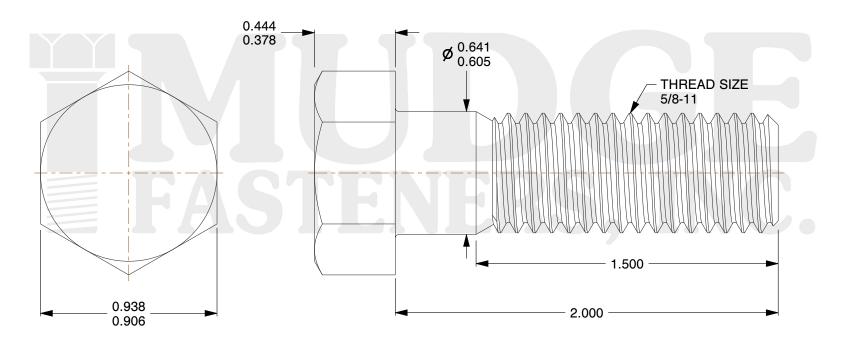

## Notes:

1. HEAD STYLE: HEX HEAD 2. SCREW TYPE: BOLT

3. STANDARD: ANSI B18.2.1

4. MATERIAL: 316 STAINLESS STEEL

@www.mudgefasteners.com

This file and any associated information and specifications are provided for reference and evaluation purposes only and are subject to change without notice. Mudge Fasteners makes no representations, warranties, or guarantees as to the appropriateness, accuracy, completeness, or suitability for any purpose of the file, information, or specification. You are solely responsible for the use of the file, information, and specifications.

|                          |                                                    | UNIT   |
|--------------------------|----------------------------------------------------|--------|
| COMPONENT<br>DESCRIPTION | 5/8-11X2 HEX BOLT<br>STAINLESS STEEL 316 STAINLESS | INCH   |
|                          |                                                    | SHEET  |
|                          |                                                    | 1 of 1 |
| PART NUMBER              | 201062C0200SS316                                   | SCALE  |
| MATERIAL                 | 316 STAINLESS STEEL                                | 1.994  |