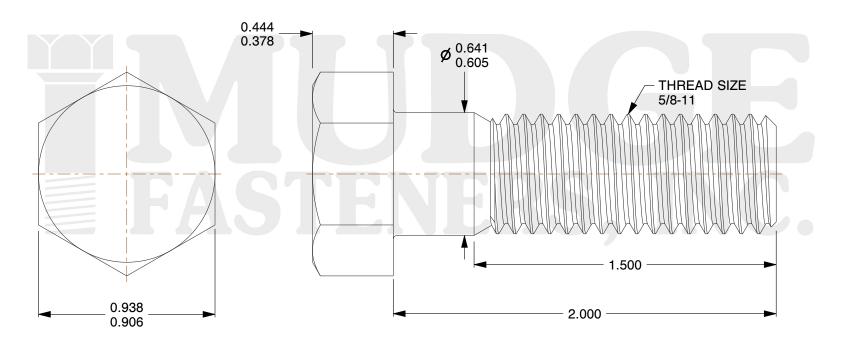

## Notes:

1. HEAD STYLE: HEX HEAD 2. SCREW TYPE: BOLT

3. STANDARD: ANSI B18.2.1

4. MATERIAL: 18-8 STAINLESS STEEL

@ www.mudgefasteners.com

This file and any associated information and specifications are provided for reference and evaluation purposes only and are subject to change without notice. Mudge Fasteners makes no representations, warranties, or guarantees as to the appropriateness, accuracy, completeness, or suitability for any purpose of the file, information, or specification. You are solely responsible for the use of the file, information, and specifications.

|                          |                                      | UNIT   |
|--------------------------|--------------------------------------|--------|
| COMPONENT<br>DESCRIPTION | 5/8-11X2 HEX BOLT<br>STAINLESS STEEL | INCH   |
|                          |                                      | SHEET  |
|                          |                                      | 1 of 1 |
| PART NUMBER              | 201062C0200SS                        | SCALE  |
| MATERIAL                 | 18-8 STAINLESS STEEL                 | 1.994  |