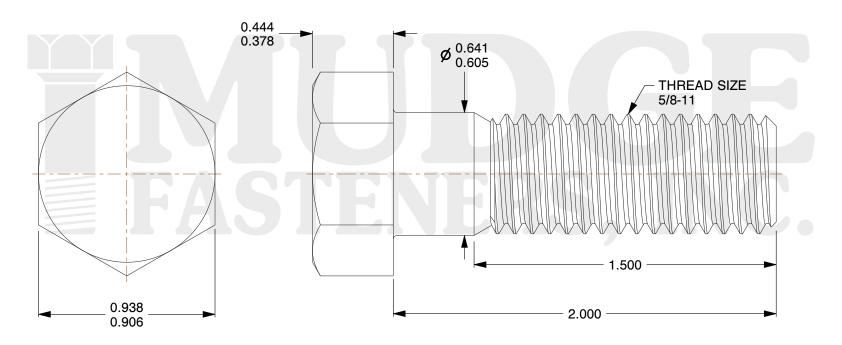

## Notes:

1. HEAD STYLE: HEX HEAD

2. SCREW TYPE: BOLT

3. STANDARD: ANSI B18.2.1

4. MATERIAL: A 307 5. FINISH: PLAIN

@www.mudgefasteners.com

This file and any associated information and specifications are provided for reference and evaluation purposes only and are subject to change without notice. Mudge Fasteners makes no representations, warranties, or guarantees as to the appropriateness, accuracy, completeness, or suitability for any purpose of the file, information, or specification. You are solely responsible for the use of the file, information, and specifications.

|                          |                                 | UNIT   |
|--------------------------|---------------------------------|--------|
| COMPONENT<br>DESCRIPTION | 5/8-11X2 HEX BOLT<br>A307 PLAIN | INCH   |
|                          |                                 | SHEET  |
|                          |                                 | 1 of 1 |
| PART NUMBER              | 201062C0200PN                   | SCALE  |
| MATERIAL                 | A 307                           | 1.994  |