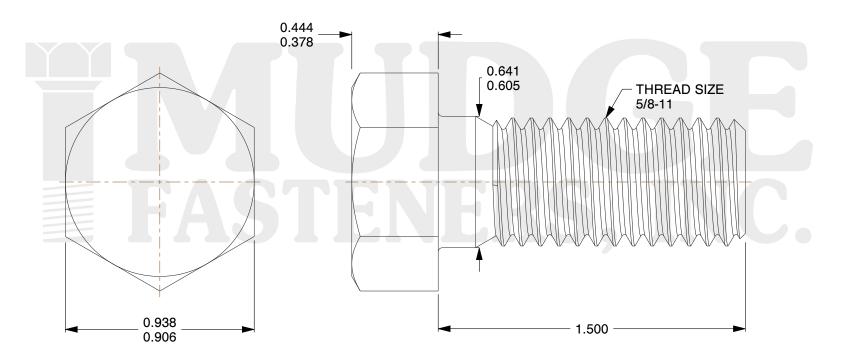

## Notes:

1. HEAD STYLE: HEX HEAD

2. SCREW TYPE: BOLT

3. STANDARD: ANSI B18.2.1

4. MATERIAL: A 307

5. FINISH: ZINC

@www.mudgefasteners.com

This file and any associated information and specifications are provided for reference and evaluation purposes only and are subject to change without notice. Mudge Fasteners makes no representations, warranties, or guarantees as to the appropriateness, accuracy, completeness, or suitability for any purpose of the file, information, or specification. You are solely responsible for the use of the file, information, and specifications.

|                          |                                    | UNIT   |
|--------------------------|------------------------------------|--------|
| COMPONENT<br>DESCRIPTION | 5/8-11X1-1/2 HEX BOLT<br>A307 ZINC | INCH   |
|                          |                                    | SHEET  |
|                          |                                    | 1 of 1 |
| PART NUMBER              | 201062C0150ZC                      | SCALE  |
| MATERIAL                 | A 307                              | 2.133  |