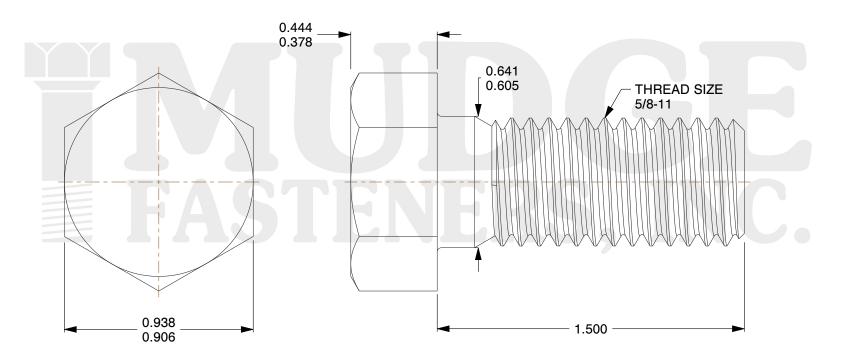

## Notes:

1. HEAD STYLE: HEX HEAD

2. SCREW TYPE: BOLT 3. STANDARD: ANSI B18.2.1

4. MATERIAL: 18-8 STAINLESS STEEL

5. FINISH: BLACK OXIDE

@ www.mudgefasteners.com

This file and any associated information and specifications are provided for reference and evaluation purposes only and are subject to change without notice. Mudge Fasteners makes no representations, warranties, or guarantees as to the appropriateness, accuracy, completeness, or suitability for any purpose of the file, information, or specification. You are solely responsible for the use of the file, information, and specifications.

| COMPONENT<br>DESCRIPTION | 5/8-11X1-1/2 HEX BOLT<br>STAINLESS STEEL, BLACK OXIDE | UNIT   |
|--------------------------|-------------------------------------------------------|--------|
|                          |                                                       | INCH   |
|                          |                                                       | SHEET  |
|                          |                                                       | 1 of 1 |
| PART NUMBER              | 201062C0150SSBO                                       | SCALE  |
| MATERIAL                 | 18-8 STAINLESS STEEL                                  | 2.133  |