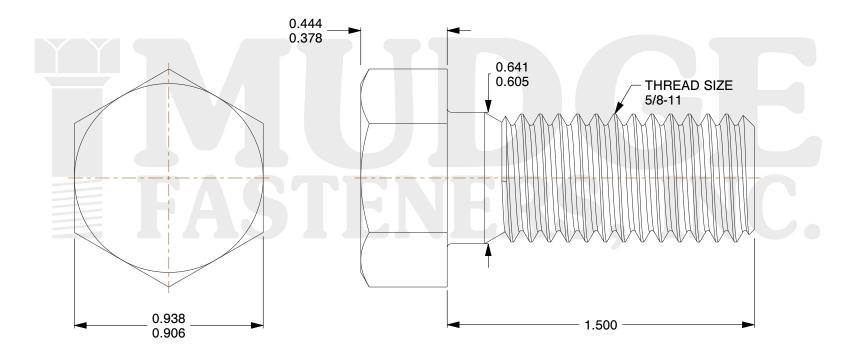

## Notes:

1. HEAD STYLE: HEX HEAD 2. SCREW TYPE: BOLT

3. STANDARD: ANSI B18.2.1

4. MATERIAL: 316 STAINLESS STEEL

@ www.mudgefasteners.com

This file and any associated information and specifications are provided for reference and evaluation purposes only and are subject to change without notice. Mudge Fasteners makes no representations, warranties, or guarantees as to the appropriateness, accuracy, completeness, or suitability for any purpose of the file, information, or specification. You are solely responsible for the use of the file, information, and specifications.

| COMPONENT<br>DESCRIPTION | 5/8-11X1-1/2 HEX BOLT<br>STAINLESS STEEL T-316 | UNIT   |
|--------------------------|------------------------------------------------|--------|
|                          |                                                | INCH   |
|                          |                                                | SHEET  |
|                          |                                                | 1 of 1 |
| PART NUMBER              | 201062C0150SS316                               | SCALE  |
| MATERIAL                 | 316 STAINLESS STEEL                            | 2.133  |