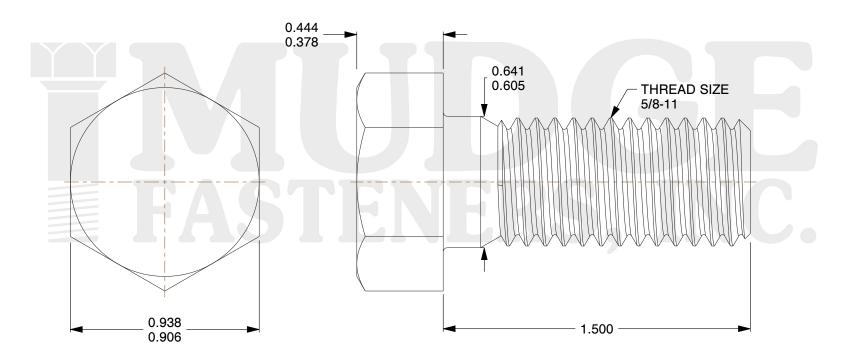

## Notes:

1. HEAD STYLE: HEX HEAD 2. SCREW TYPE: BOLT

3. STANDARD: ANSI B18.2.1 4. MATERIAL: SILICON BRONZE

| M    |     |     | GE, INC. |
|------|-----|-----|----------|
| ras. | ICN | CN3 | , INC.   |

|             |                           | UNIT   |
|-------------|---------------------------|--------|
| COMPONENT   | 5/8-11X1-1/2 HEX BOLT     | INCH   |
| DESCRIPTION | SILICON BRONZE            | SHEET  |
|             |                           | 1 of 1 |
| PART NUMBER | PART NUMBER 201062C0150SB |        |
| MATERIAL    | SILICON BRONZE            | 2.133  |