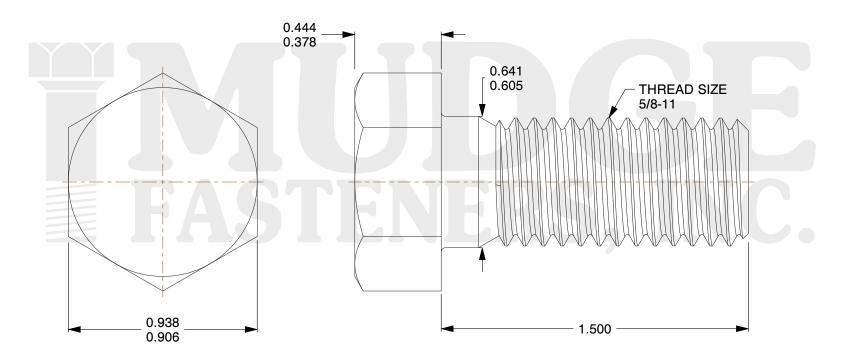

## Notes:

1. HEAD STYLE: HEX HEAD

2. SCREW TYPE: BOLT

3. STANDARD: ANSI B18.2.1

4. MATERIAL: A 307 5. FINISH: PLAIN

g www.mudgefasteners.com

This file and any associated information and specifications are provided for reference and evaluation purposes only and are subject to change without notice. Mudge Fasteners makes no representations, warranties, or guarantees as to the appropriateness, accuracy, completeness, or suitability for any purpose of the file, information, or specification. You are solely responsible for the use of the file, information, and specifications.

|                          |                                     | UNIT   |
|--------------------------|-------------------------------------|--------|
| COMPONENT<br>DESCRIPTION | 5/8-11X1-1/2 HEX BOLT<br>A307 PLAIN | INCH   |
|                          |                                     | SHEET  |
|                          |                                     | 1 of 1 |
| PART NUMBER              | 201062C0150PN                       | SCALE  |
| MATERIAL                 | A 307                               | 2.133  |