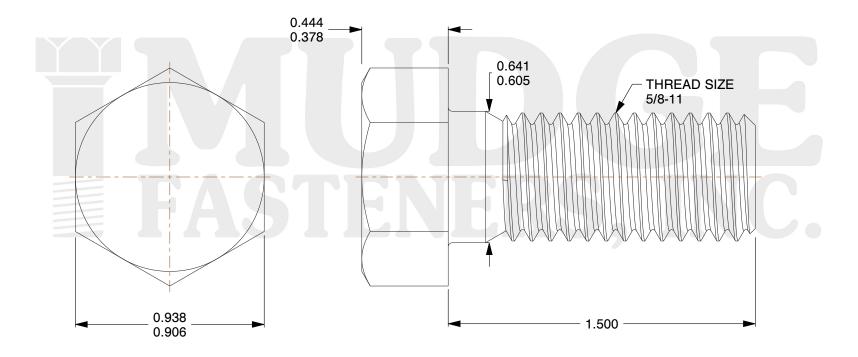

## Notes:

1. HEAD STYLE: HEX HEAD

2. SCREW TYPE: BOLT

3. STANDARD: ANSI B18.2.1

4. MATERIAL: A 307

5. FINISH: GALVANIZED

@ www.mudgefasteners.com

This file and any associated information and specifications are provided for reference and evaluation purposes only and are subject to change without notice. Mudge Fasteners makes no representations, warranties, or guarantees as to the appropriateness, accuracy, completeness, or suitability for any purpose of the file, information, or specification. You are solely responsible for the use of the file, information, and specifications.

| COMPONENT<br>DESCRIPTION | 5/8-11X1-1/2 HEX BOLT<br>A307 GALVANIZED | UNIT   |
|--------------------------|------------------------------------------|--------|
|                          |                                          | INCH   |
|                          |                                          | SHEET  |
|                          |                                          | 1 of 1 |
| PART NUMBER              | 201062C0150GA                            | SCALE  |
| MATERIAL                 | A 307                                    | 2.133  |