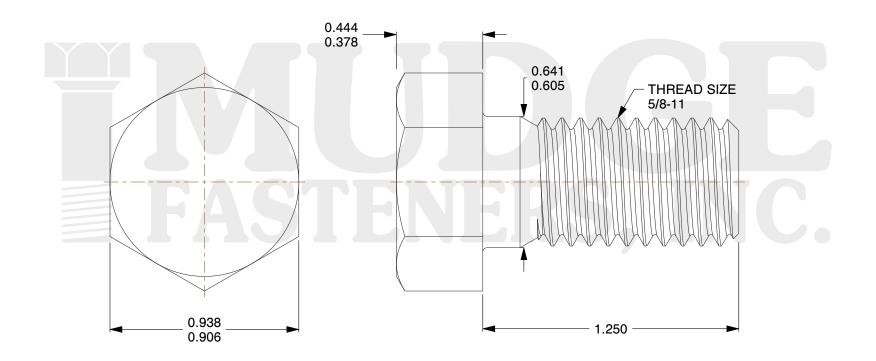

## Notes:

1. HEAD STYLE: HEX HEAD

2. SCREW TYPE: BOLT

3. STANDARD: ANSI B18.2.1

4. MATERIAL: A 307 5. FINISH: ZINC

g www.mudgefasteners.com

This file and any associated information and specifications are provided for reference and evaluation purposes only and are subject to change without notice. Mudge Fasteners makes no representations, warranties, or guarantees as to the appropriateness, accuracy, completeness, or suitability for any purpose of the file, information, or specification. You are solely responsible for the use of the file, information, and specifications.

|                          |                                    | UNIT   |
|--------------------------|------------------------------------|--------|
| COMPONENT<br>DESCRIPTION | 5/8-11X1-1/4 HEX BOLT<br>A307 ZINC | INCH   |
|                          |                                    | SHEET  |
|                          |                                    | 1 of 1 |
| PART NUMBER              | 201062C0125ZC                      | SCALE  |
| MATERIAL                 | A 307                              | 2.133  |