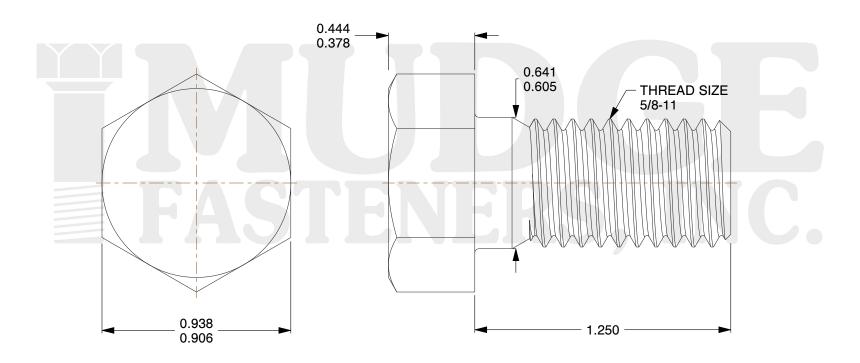

## Notes:

HEAD STYLE: HEX HEAD
SCREW TYPE: BOLT

3. STANDARD: ANSI B18.2.1

4. MATERIAL: 18-8 STAINLESS STEEL

@ www.mudgefasteners.com

This file and any associated information and specifications are provided for reference and evaluation purposes only and are subject to change without notice. Mudge Fasteners makes no representations, warranties, or guarantees as to the appropriateness, accuracy, completeness, or suitability for any purpose of the file, information, or specification. You are solely responsible for the use of the file, information, and specifications.

| COMPONENT<br>DESCRIPTION | 5/8-11X1-1/4 HEX BOLT<br>STAINLESS STEEL - COLOR A2 | UNIT   |
|--------------------------|-----------------------------------------------------|--------|
|                          |                                                     | INCH   |
|                          |                                                     | SHEET  |
|                          |                                                     | 1 of 1 |
| PART NUMBER              | 201062C0125SSA2                                     | SCALE  |
| MATERIAL                 | 18-8 STAINLESS STEEL                                | 2.133  |