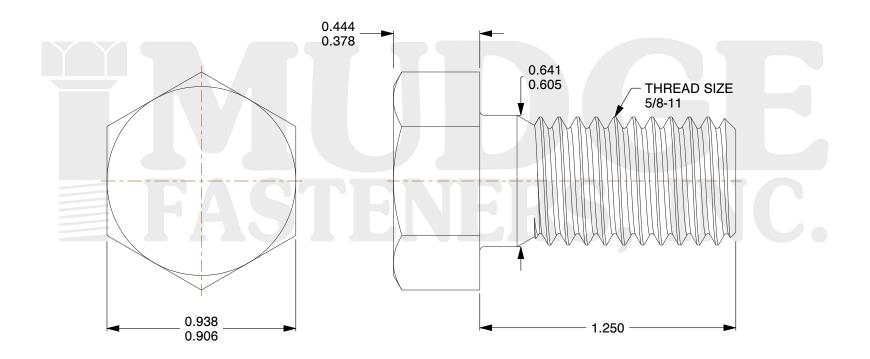

## Notes:

1. HEAD STYLE: HEX HEAD 2. SCREW TYPE: BOLT

3. STANDARD: ANSI B18.2.1

4. MATERIAL: 316 STAINLESS STEEL

@www.mudgefasteners.com

This file and any associated information and specifications are provided for reference and evaluation purposes only and are subject to change without notice. Mudge Fasteners makes no representations, warranties, or guarantees as to the appropriateness, accuracy, completeness, or suitability for any purpose of the file, information, or specification. You are solely responsible for the use of the file, information, and specifications.

| COMPONENT<br>DESCRIPTION | 5/8-11X1-1/4 HEX BOLT<br>316 STAINLESS STEEL | UNIT   |
|--------------------------|----------------------------------------------|--------|
|                          |                                              | INCH   |
|                          |                                              | SHEET  |
|                          |                                              | 1 of 1 |
| PART NUMBER              | 201062C0125SS316                             | SCALE  |
| MATERIAL                 | 316 STAINLESS STEEL                          | 2.133  |