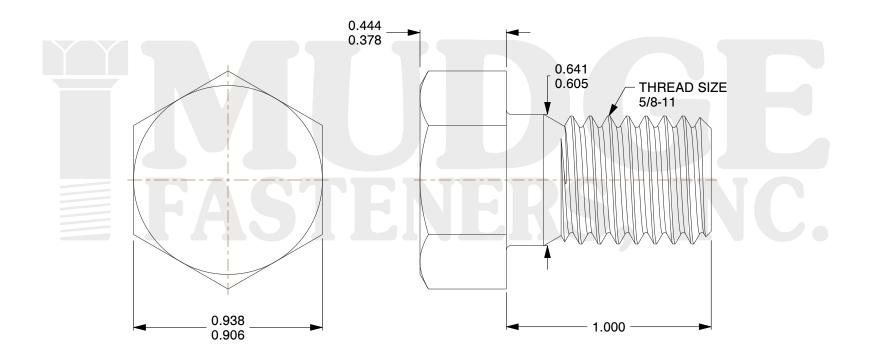

## Notes:

1. HEAD STYLE: HEX HEAD

2. SCREW TYPE: BOLT

3. STANDARD: ANSI B18.2.1

4. MATERIAL: A 307

5. FINISH: ZINC

@ www.mudgefasteners.com

This file and any associated information and specifications are provided for reference and evaluation purposes only and are subject to change without notice. Mudge Fasteners makes no representations, warranties, or guarantees as to the appropriateness, accuracy, completeness, or suitability for any purpose of the file, information, or specification. You are solely responsible for the use of the file, information, and specifications.

|                          |                                | UNIT   |
|--------------------------|--------------------------------|--------|
| COMPONENT<br>DESCRIPTION | 5/8-11X1 HEX BOLT<br>A307 ZINC | INCH   |
|                          |                                | SHEET  |
|                          |                                | 1 of 1 |
| PART NUMBER              | 201062C0100ZC                  | SCALE  |
| MATERIAL                 | A 307                          | 2.133  |