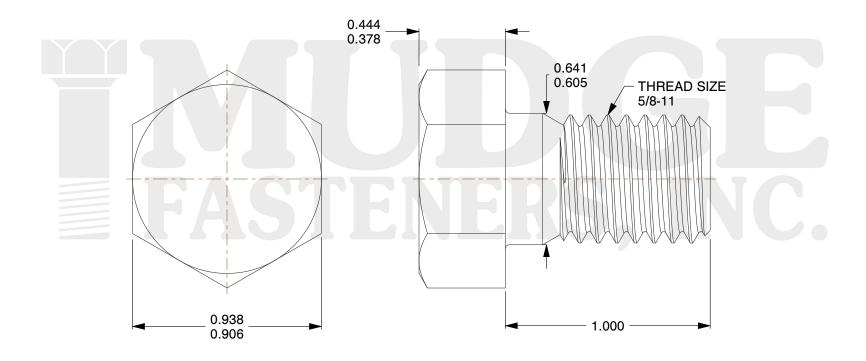

## Notes:

1. HEAD STYLE: HEX HEAD 2. SCREW TYPE: BOLT

3. STANDARD: ANSI B18.2.1

4. MATERIAL: 18-8 STAINLESS STEEL

@ www.mudgefasteners.com

This file and any associated information and specifications are provided for reference and evaluation purposes only and are subject to change without notice. Mudge Fasteners makes no representations, warranties, or guarantees as to the appropriateness, accuracy, completeness, or suitability for any purpose of the file, information, or specification. You are solely responsible for the use of the file, information, and specifications.

|                          |                                      | UNIT   |
|--------------------------|--------------------------------------|--------|
| COMPONENT<br>DESCRIPTION | 5/8-11X1 HEX BOLT<br>STAINLESS STEEL | INCH   |
|                          |                                      | SHEET  |
|                          |                                      | 1 of 1 |
| PART NUMBER              | 201062C0100SS                        | SCALE  |
| MATERIAL                 | 18-8 STAINLESS STEEL                 | 2.133  |