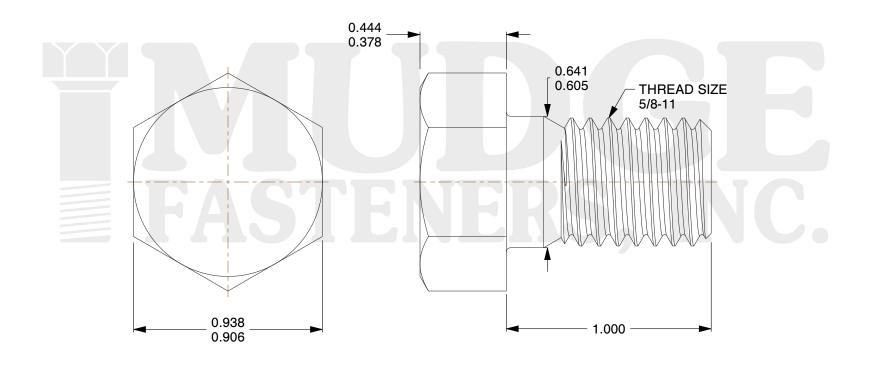

## Notes:

1. HEAD STYLE: HEX HEAD 2. SCREW TYPE: BOLT

3. STANDARD: ANSI B18.2.1

4. MATERIAL: A 3075. FINISH: GALVANIZED

@www.mudgefasteners.com

This file and any associated information and specifications are provided for reference and evaluation purposes only and are subject to change without notice. Mudge Fasteners makes no representations, warranties, or guarantees as to the appropriateness, accuracy, completeness, or suitability for any purpose of the file, information, or specification. You are solely responsible for the use of the file, information, and specifications.

|                          |                                      | UNIT   |
|--------------------------|--------------------------------------|--------|
| COMPONENT<br>DESCRIPTION | 5/8-11X1 HEX BOLT<br>A307 GALVANIZED | INCH   |
|                          |                                      | SHEET  |
|                          |                                      | 1 of 1 |
| PART NUMBER              | 201062C0100GA                        | SCALE  |
| MATERIAL                 | A 307                                | 2.133  |