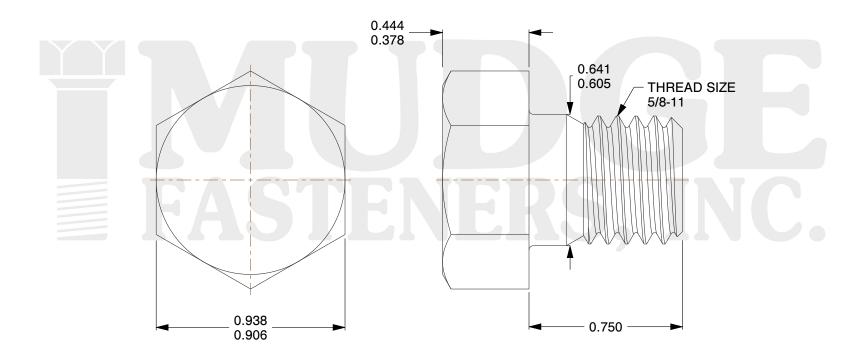

## Notes:

1. HEAD STYLE: HEX HEAD 2. SCREW TYPE: BOLT

3. STANDARD: ANSI B18.2.1

4. MATERIAL: 18-8 STAINLESS STEEL

@ www.mudgefasteners.com

This file and any associated information and specifications are provided for reference and evaluation purposes only and are subject to change without notice. Mudge Fasteners makes no representations, warranties, or guarantees as to the appropriateness, accuracy, completeness, or suitability for any purpose of the file, information, or specification. You are solely responsible for the use of the file, information, and specifications.

|                          |                                  | UNIT   |
|--------------------------|----------------------------------|--------|
| COMPONENT<br>DESCRIPTION | 5/8-11X3/4 HEX BOLT<br>STAINLESS | INCH   |
|                          |                                  | SHEET  |
|                          |                                  | 1 of 1 |
| PART NUMBER              | 201062C0075SS                    | SCALE  |
| MATERIAL                 | 18-8 STAINLESS STEEL             | 2.133  |