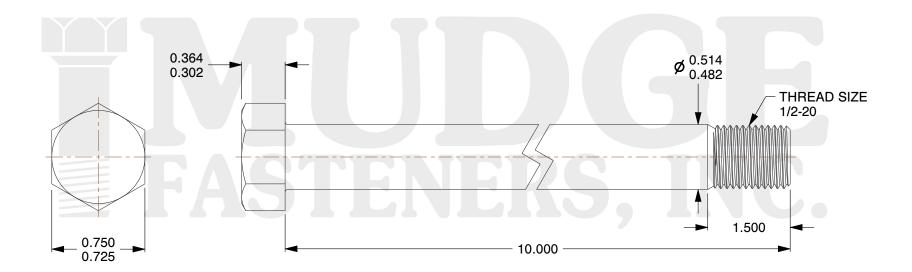

## Notes:

1. HEAD STYLE: HEX HEAD

2. SCREW TYPE: BOLT

3. STANDARD: ANSI B18.2.1

4. MATERIAL: 18-8 STAINLESS STEEL

@ www.mudgefasteners.com

This file and any associated information and specifications are provided for reference and evaluation purposes only and are subject to change without notice. Mudge Fasteners makes no representations, warranties, or guarantees as to the appropriateness, accuracy, completeness, or suitability for any purpose of the file, information, or specification. You are solely responsible for the use of the file, information, and specifications.

|                          |                                       | UNIT   |
|--------------------------|---------------------------------------|--------|
| COMPONENT<br>DESCRIPTION | 1/2-20X10 HEX BOLT<br>STAINLESS STEEL | INCH   |
|                          |                                       | SHEET  |
|                          |                                       | 1 of 1 |
| PART NUMBER              | 201050F1000SS                         | SCALE  |
| MATERIAL                 | 18-8 STAINLESS STEEL                  | 1.315  |