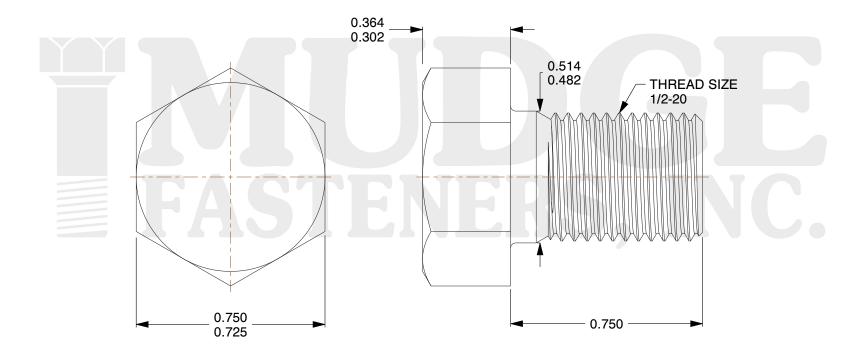

## Notes:

1. HEAD STYLE: HEX HEAD 2. SCREW TYPE: BOLT

3. STANDARD: ANSI B18.2.1

4. MATERIAL: 18-8 STAINLESS STEEL

5. FINISH: BLACK OXIDE

@ www.mudgefasteners.com

This file and any associated information and specifications are provided for reference and evaluation purposes only and are subject to change without notice. Mudge Fasteners makes no representations, warranties, or guarantees as to the appropriateness, accuracy, completeness, or suitability for any purpose of the file, information, or specification. You are solely responsible for the use of the file, information, and specifications.

| COMPONENT<br>DESCRIPTION | 1/2-20X 3/4 HEX BOLT<br>STAINLESS STEEL BLK OXIDE | UNIT   |
|--------------------------|---------------------------------------------------|--------|
|                          |                                                   | INCH   |
|                          |                                                   | SHEET  |
|                          |                                                   | 1 of 1 |
| PART NUMBER              | 201050F075SSBO                                    | SCALE  |
| MATERIAL                 | 18-8 STAINLESS STEEL                              | 2.667  |