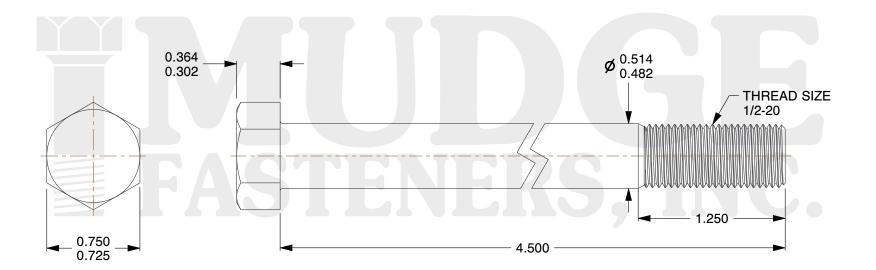

## Notes:

1. HEAD STYLE: HEX HEAD

2. SCREW TYPE: BOLT

3. STANDARD: ANSI B18.2.1

4. MATERIAL: 18-8 STAINLESS STEEL

@ www.mudgefasteners.com

This file and any associated information and specifications are provided for reference and evaluation purposes only and are subject to change without notice. Mudge Fasteners makes no representations, warranties, or guarantees as to the appropriateness, accuracy, completeness, or suitability for any purpose of the file, information, or specification. You are solely responsible for the use of the file, information, and specifications.

|                          |                                          | UNIT   |
|--------------------------|------------------------------------------|--------|
| COMPONENT<br>DESCRIPTION | 1/2-20X4-1/2 HEX BOLT<br>STAINLESS STEEL | INCH   |
|                          |                                          | SHEET  |
|                          |                                          | 1 of 1 |
| PART NUMBER              | 201050F0450SS                            | SCALE  |
| MATERIAL                 | 18-8 STAINLESS STEEL                     | 1.315  |