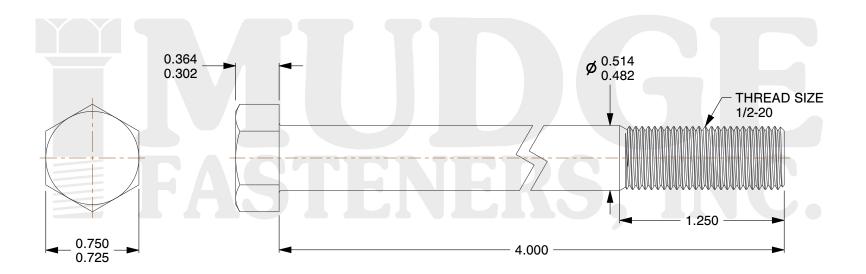

## Notes:

1. HEAD STYLE: HEX HEAD

2. SCREW TYPE: BOLT

3. STANDARD: ANSI B18.2.1

4. MATERIAL: 18-8 STAINLESS STEEL

@ www.mudgefasteners.com

This file and any associated information and specifications are provided for reference and evaluation purposes only and are subject to change without notice. Mudge Fasteners makes no representations, warranties, or guarantees as to the appropriateness, accuracy, completeness, or suitability for any purpose of the file, information, or specification. You are solely responsible for the use of the file, information, and specifications.

| COMPONENT<br>DESCRIPTION | 1/2-20X4 HEX BOLT<br>STAINLESS STEEL | UNIT   |
|--------------------------|--------------------------------------|--------|
|                          |                                      | INCH   |
|                          |                                      | SHEET  |
|                          |                                      | 1 of 1 |
| PART NUMBER              | 201050F0400SS                        | SCALE  |
| MATERIAL                 | 18-8 STAINLESS STEEL                 | 1.315  |