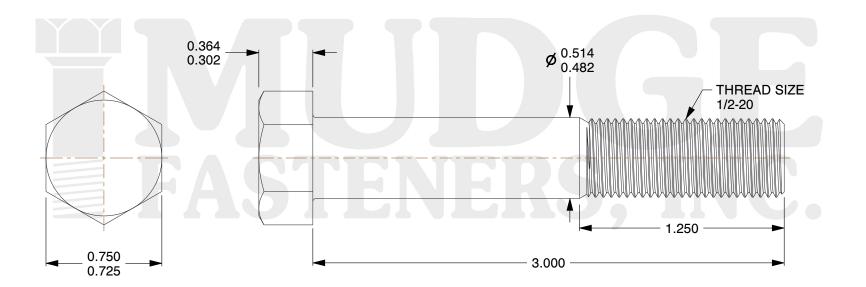

## Notes:

1. HEAD STYLE: HEX HEAD 2. SCREW TYPE: BOLT

3. STANDARD: ANSI B18.2.1

4. MATERIAL: 18-8 STAINLESS STEEL

@www.mudgefasteners.com

This file and any associated information and specifications are provided for reference and evaluation purposes only and are subject to change without notice. Mudge Fasteners makes no representations, warranties, or guarantees as to the appropriateness, accuracy, completeness, or suitability for any purpose of the file, information, or specification. You are solely responsible for the use of the file, information, and specifications.

|                          |                                      | UNIT   |
|--------------------------|--------------------------------------|--------|
| COMPONENT<br>DESCRIPTION | 1/2-20X3 HEX BOLT<br>STAINLESS STEEL | INCH   |
|                          |                                      | SHEET  |
|                          |                                      | 1 of 1 |
| PART NUMBER              | 201050F0300SS                        | SCALE  |
| MATERIAL                 | 18-8 STAINLESS STEEL                 | 1.637  |