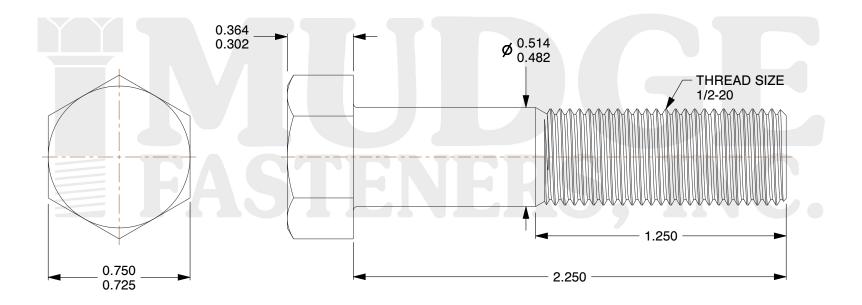

## Notes:

1. HEAD STYLE: HEX HEAD 2. SCREW TYPE: BOLT

3. STANDARD: ANSI B18.2.1

4. MATERIAL: 18-8 STAINLESS STEEL

@ www.mudgefasteners.com

This file and any associated information and specifications are provided for reference and evaluation purposes only and are subject to change without notice. Mudge Fasteners makes no representations, warranties, or guarantees as to the appropriateness, accuracy, completeness, or suitability for any purpose of the file, information, or specification. You are solely responsible for the use of the file, information, and specifications.

|                          |                                          | UNIT   |
|--------------------------|------------------------------------------|--------|
| COMPONENT<br>DESCRIPTION | 1/2-20X2-1/4 HEX BOLT<br>STAINLESS STEEL | INCH   |
|                          |                                          | SHEET  |
|                          |                                          | 1 of 1 |
| PART NUMBER              | 201050F0225SS                            | SCALE  |
| MATERIAL                 | 18-8 STAINLESS STEEL                     | 2.004  |