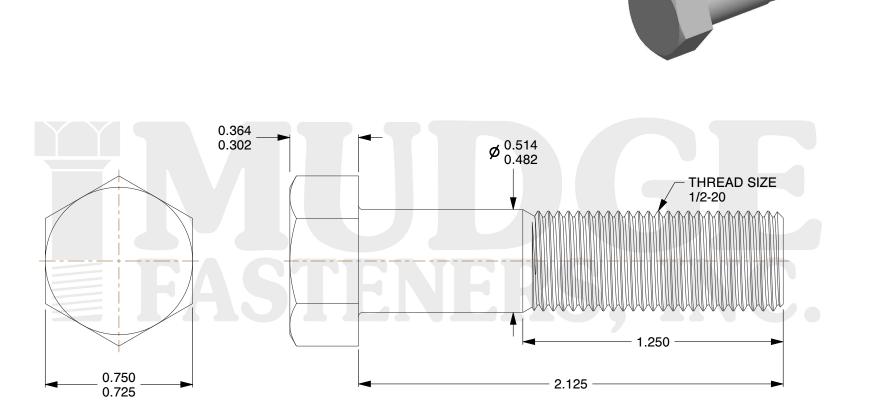

- 1. HEAD STYLE: HEX HEAD
- 2. SCREW TYPE: BOLT
- 3. STANDARD: ANSI B18.2.1
- 4. MATERIAL: 18-8 STAINLESS STEEL

| FASTENERS, INC.          | appropriateness, accuracy, completeness, or suitability for any<br>purpose of the file, information, or specification. You are<br>solely responsible for the use of the file, information, and | This drawing is the property of<br>Mudge Fasteners. It contains<br>confidential proprietary<br>information that is Mudge<br>Fasteners property. Do not<br>disclose to or duplicate for<br>others except as authorized by<br>Mudge Fasteners. | COMPONENT<br>DESCRIPTION | 1/2-20X2-1/8 HEX BOLT<br>STAINLESS STEEL | UNIT<br>INCH<br>SHEET |
|--------------------------|------------------------------------------------------------------------------------------------------------------------------------------------------------------------------------------------|----------------------------------------------------------------------------------------------------------------------------------------------------------------------------------------------------------------------------------------------|--------------------------|------------------------------------------|-----------------------|
|                          |                                                                                                                                                                                                |                                                                                                                                                                                                                                              | PART NUMBER              | 201050F0212SS                            | SCALE                 |
| & www.mudgefasteners.com |                                                                                                                                                                                                |                                                                                                                                                                                                                                              | MATERIAL                 | 18-8 STAINLESS STEEL                     | 2.082                 |