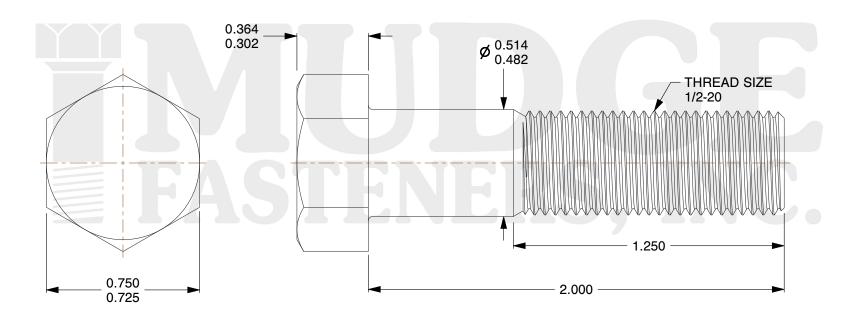

## Notes:

1. HEAD STYLE: HEX HEAD

2. SCREW TYPE: BOLT

3. STANDARD: ANSI B18.2.1

4. MATERIAL: 18-8 STAINLESS STEEL

5. FINISH: ZINC

g www.mudgefasteners.com

This file and any associated information and specifications are provided for reference and evaluation purposes only and are subject to change without notice. Mudge Fasteners makes no representations, warranties, or guarantees as to the appropriateness, accuracy, completeness, or suitability for any purpose of the file, information, or specification. You are solely responsible for the use of the file, information, and specifications.

|                          |                                      | UNIT   |
|--------------------------|--------------------------------------|--------|
| COMPONENT<br>DESCRIPTION | 1/2-20X2 HEX BOLT<br>STAINLESS STEEL | INCH   |
|                          |                                      | SHEET  |
|                          |                                      | 1 of 1 |
| PART NUMBER              | 201050F0200ZC                        | SCALE  |
| MATERIAL                 | 18-8 STAINLESS STEEL                 | 2.166  |