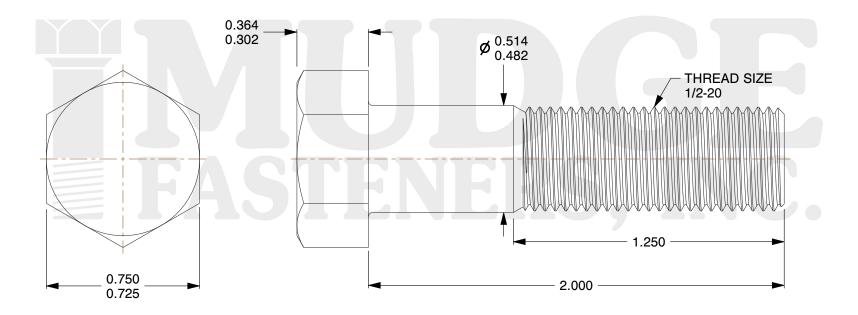

## Notes:

1. HEAD STYLE: HEX HEAD 2. SCREW TYPE: BOLT

3. STANDARD: ANSI B18.2.1

4. MATERIAL: 18-8 STAINLESS STEEL

@www.mudgefasteners.com

This file and any associated information and specifications are provided for reference and evaluation purposes only and are subject to change without notice. Mudge Fasteners makes no representations, warranties, or guarantees as to the appropriateness, accuracy, completeness, or suitability for any purpose of the file, information, or specification. You are solely responsible for the use of the file, information, and specifications.

|                          |                                      | UNIT   |
|--------------------------|--------------------------------------|--------|
| COMPONENT<br>DESCRIPTION | 1/2-20X2 HEX BOLT<br>STAINLESS STEEL | INCH   |
|                          |                                      | SHEET  |
|                          |                                      | 1 of 1 |
| PART NUMBER              | 201050F0200SS                        | SCALE  |
| MATERIAL                 | 18-8 STAINLESS STEEL                 | 2.166  |