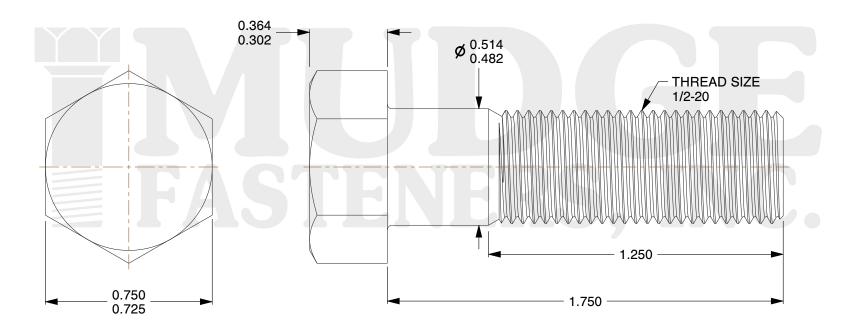

## Notes:

1. HEAD STYLE: HEX HEAD 2. SCREW TYPE: BOLT

3. STANDARD: ANSI B18.2.1

4. MATERIAL: 316 STAINLESS STEEL

@ www.mudgefasteners.com

This file and any associated information and specifications are provided for reference and evaluation purposes only and are subject to change without notice. Mudge Fasteners makes no representations, warranties, or guarantees as to the appropriateness, accuracy, completeness, or suitability for any purpose of the file, information, or specification. You are solely responsible for the use of the file, information, and specifications.

| COMPONENT<br>DESCRIPTION | 1/2-20X1-3/4 HEX BOLT<br>STAINLESS STEEL *316* | UNIT   |
|--------------------------|------------------------------------------------|--------|
|                          |                                                | INCH   |
|                          |                                                | SHEET  |
|                          |                                                | 1 of 1 |
| PART NUMBER              | 201050F0175SS316                               | SCALE  |
| MATERIAL                 | 316 STAINLESS STEEL                            | 2.356  |